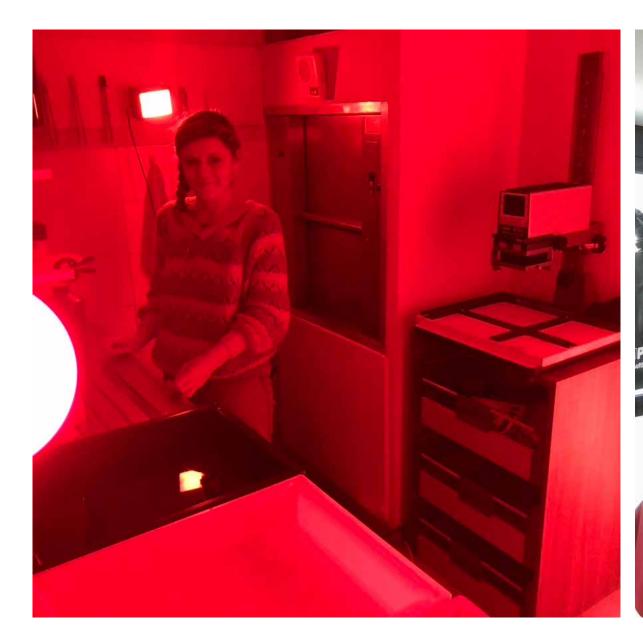

### STUDIO+LAB

A photo studio is set up with a photo lab.

One of the walls has shelves meant to display drying wetplates. Another wall is covered with a large metal board to 
magnet paper photographs.