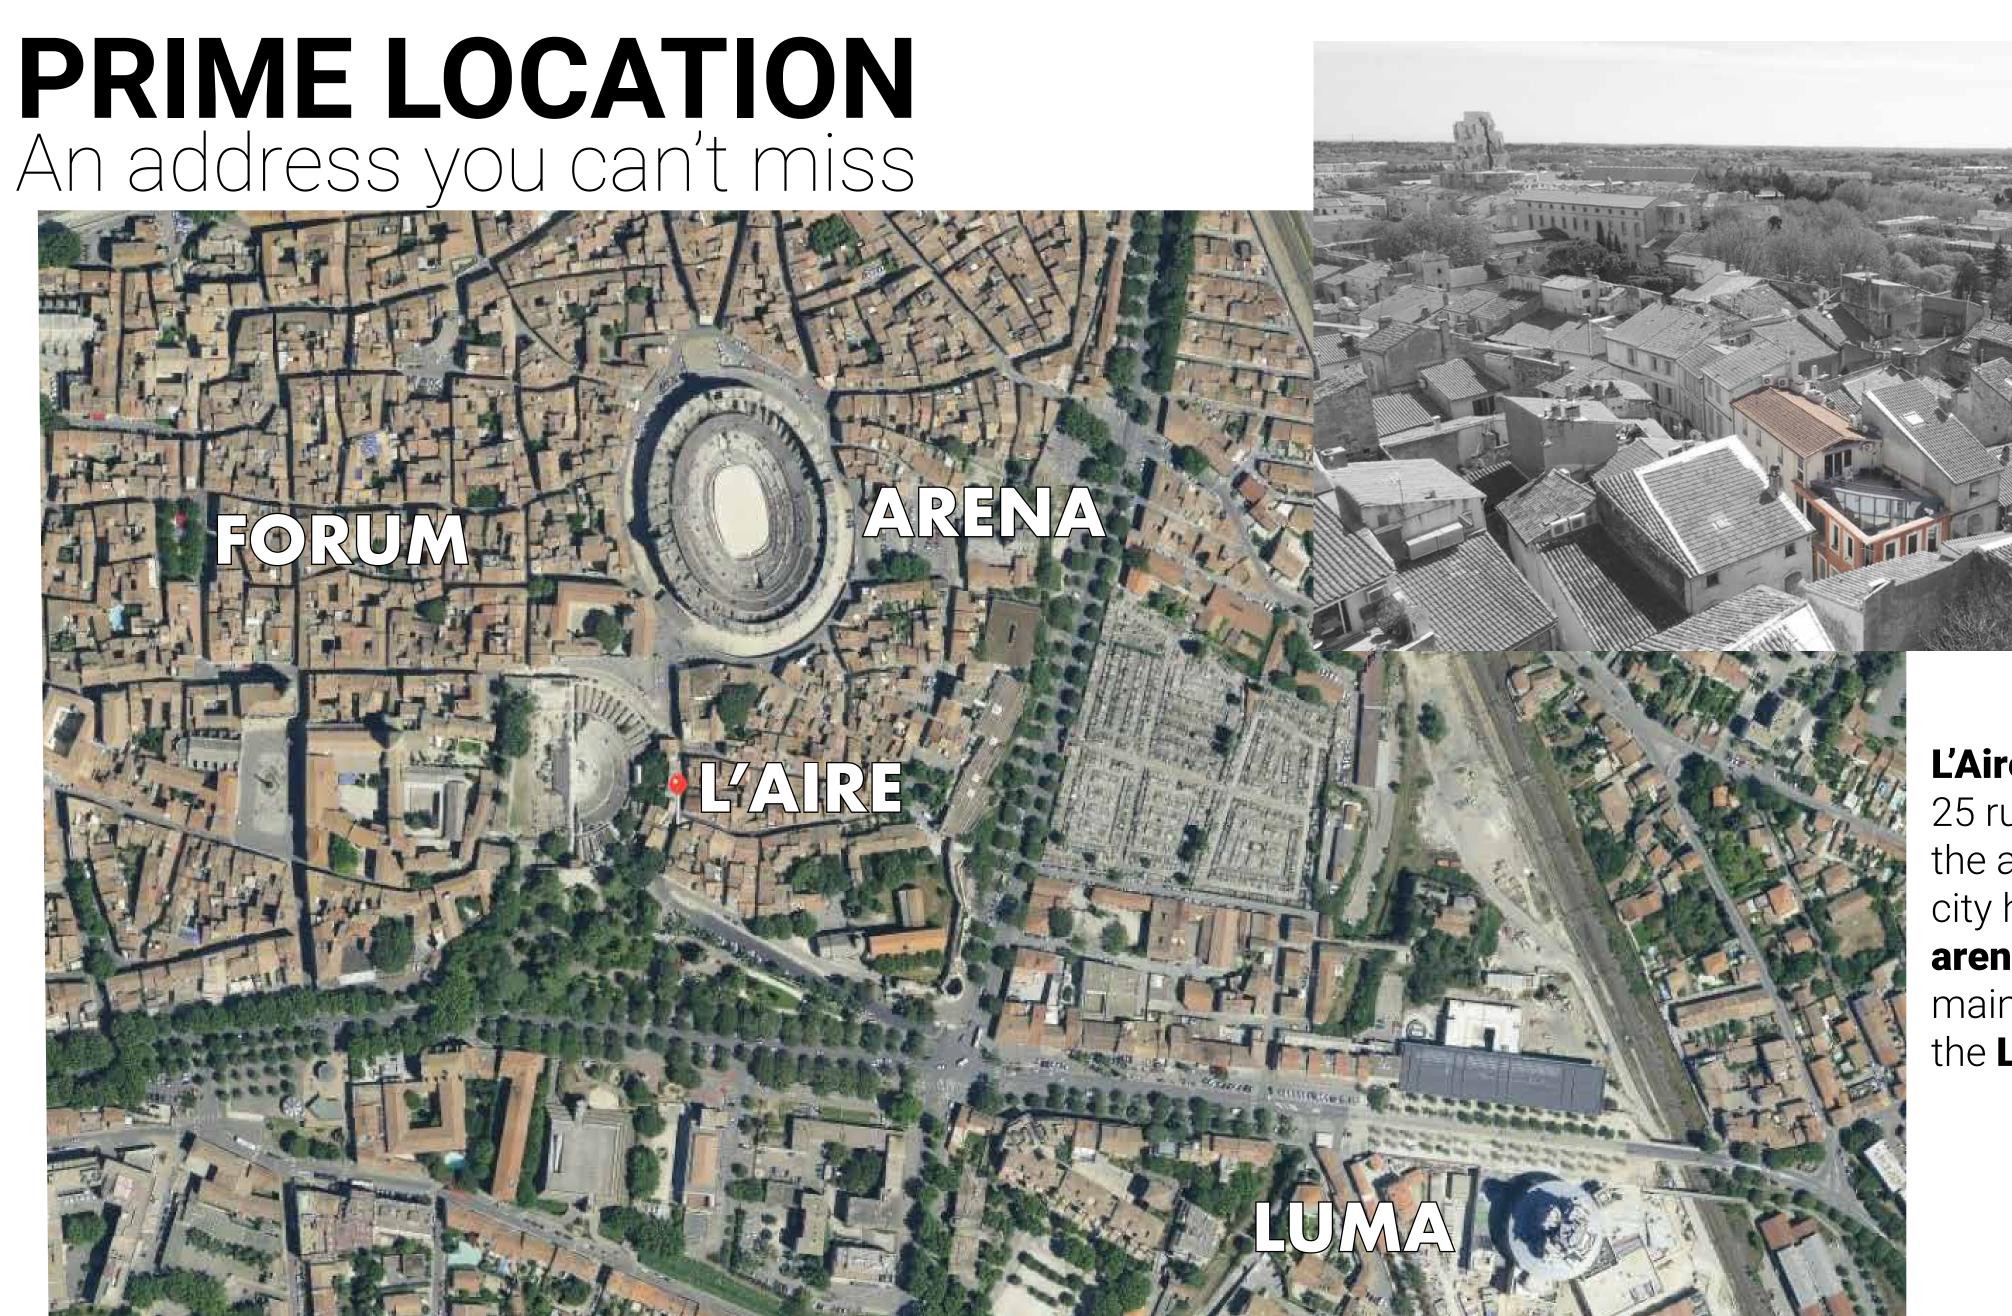

## L'AIRE D'ARLES A space for your event in the heart of the city

L'Aire is located:
25 rue porte de Laure,
the address is in the ancient
city heart between roman
arena and theater, on the
main touristic road leading to
the Luma tower.