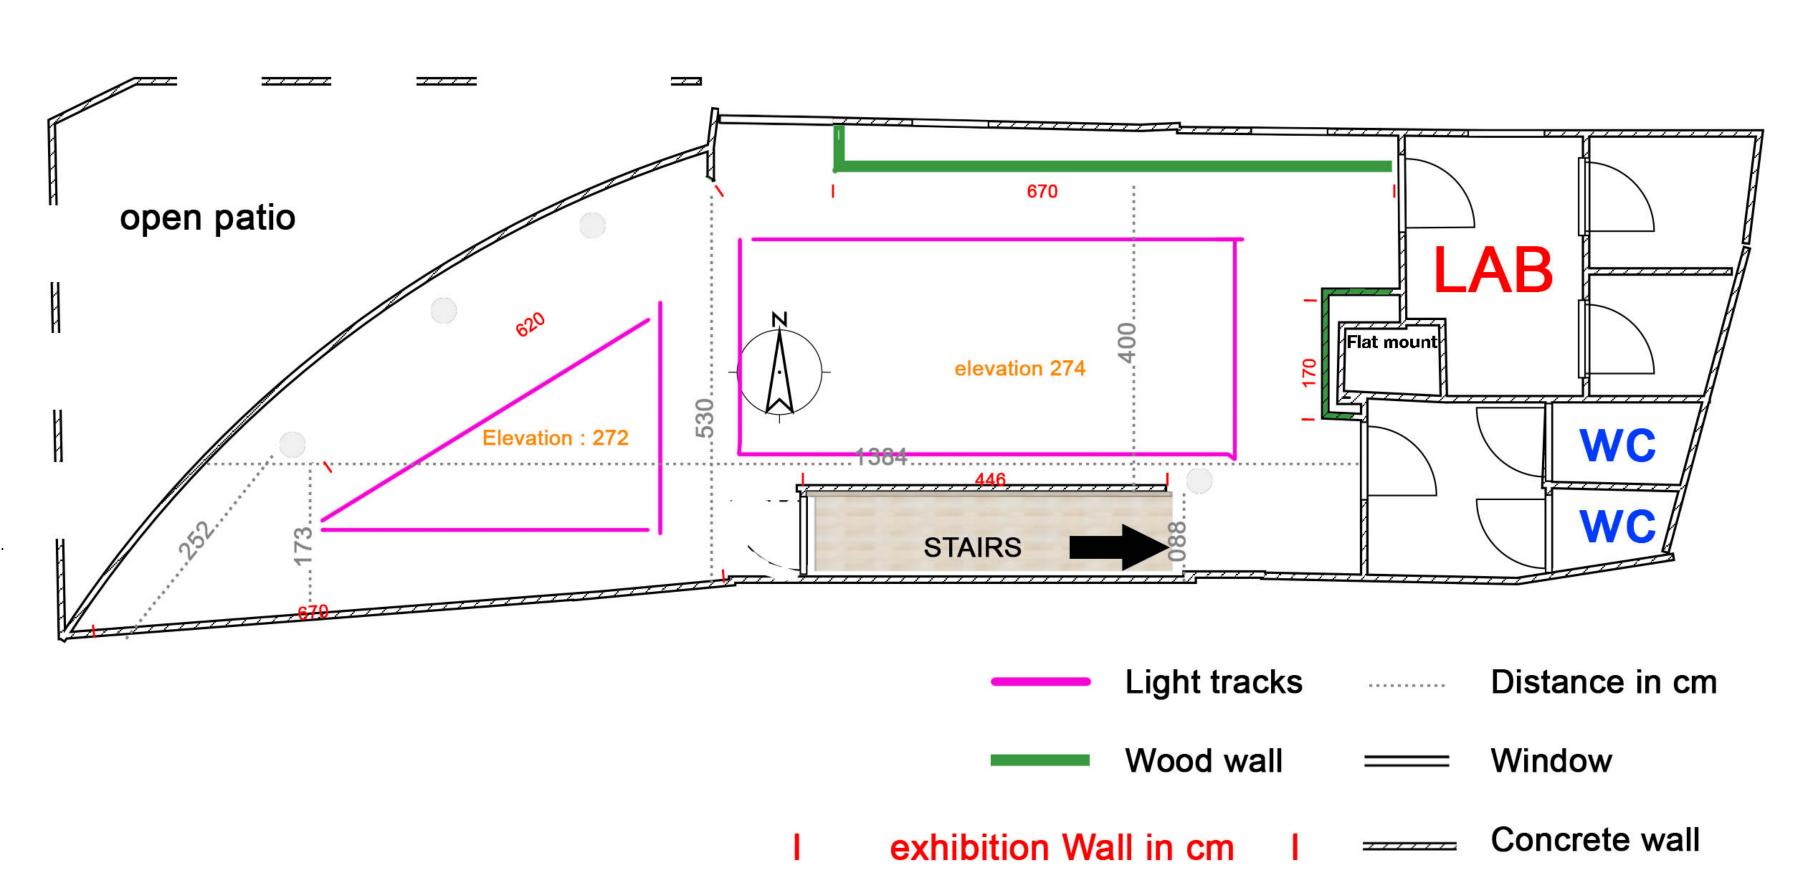

### FIRST FLOOR

#### WORK AND EXHIBIT

Walls are lit with **professional** museal lighting system. Focus and intensity are adjustable.

Some walls are made of wood others are in concrete.

A small private room is available to make an office or a lab. You'll find electrical outlets every two meters or so. The whole floor is **air-conditioned**.

A **gate system** is adjustable to separate the first floor from the ground level without condemning the access to the restroom.