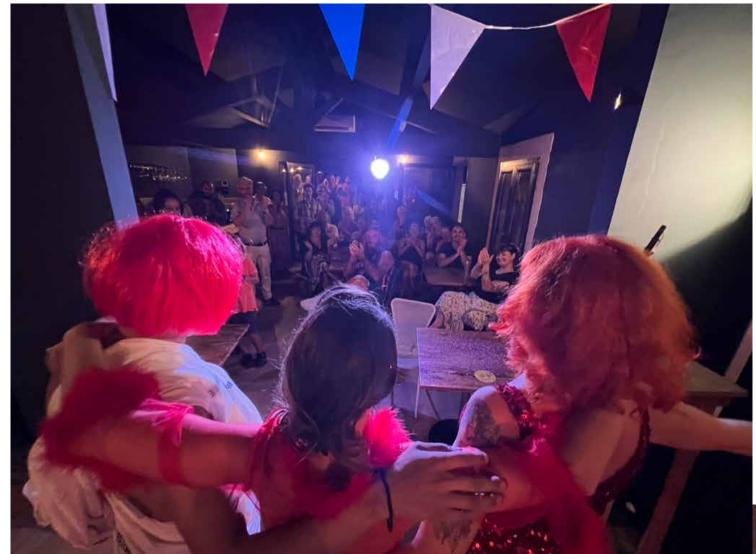

### SECOND FLOOR READY FOR ACTION

## SECOND FLCOR

From performances to workshops, it is even possible to set up a darkroom.
This floor is also air-conditioned.

Best place in Arles where you can have a drink out from the city crowd, give a secret and vip touch to your event