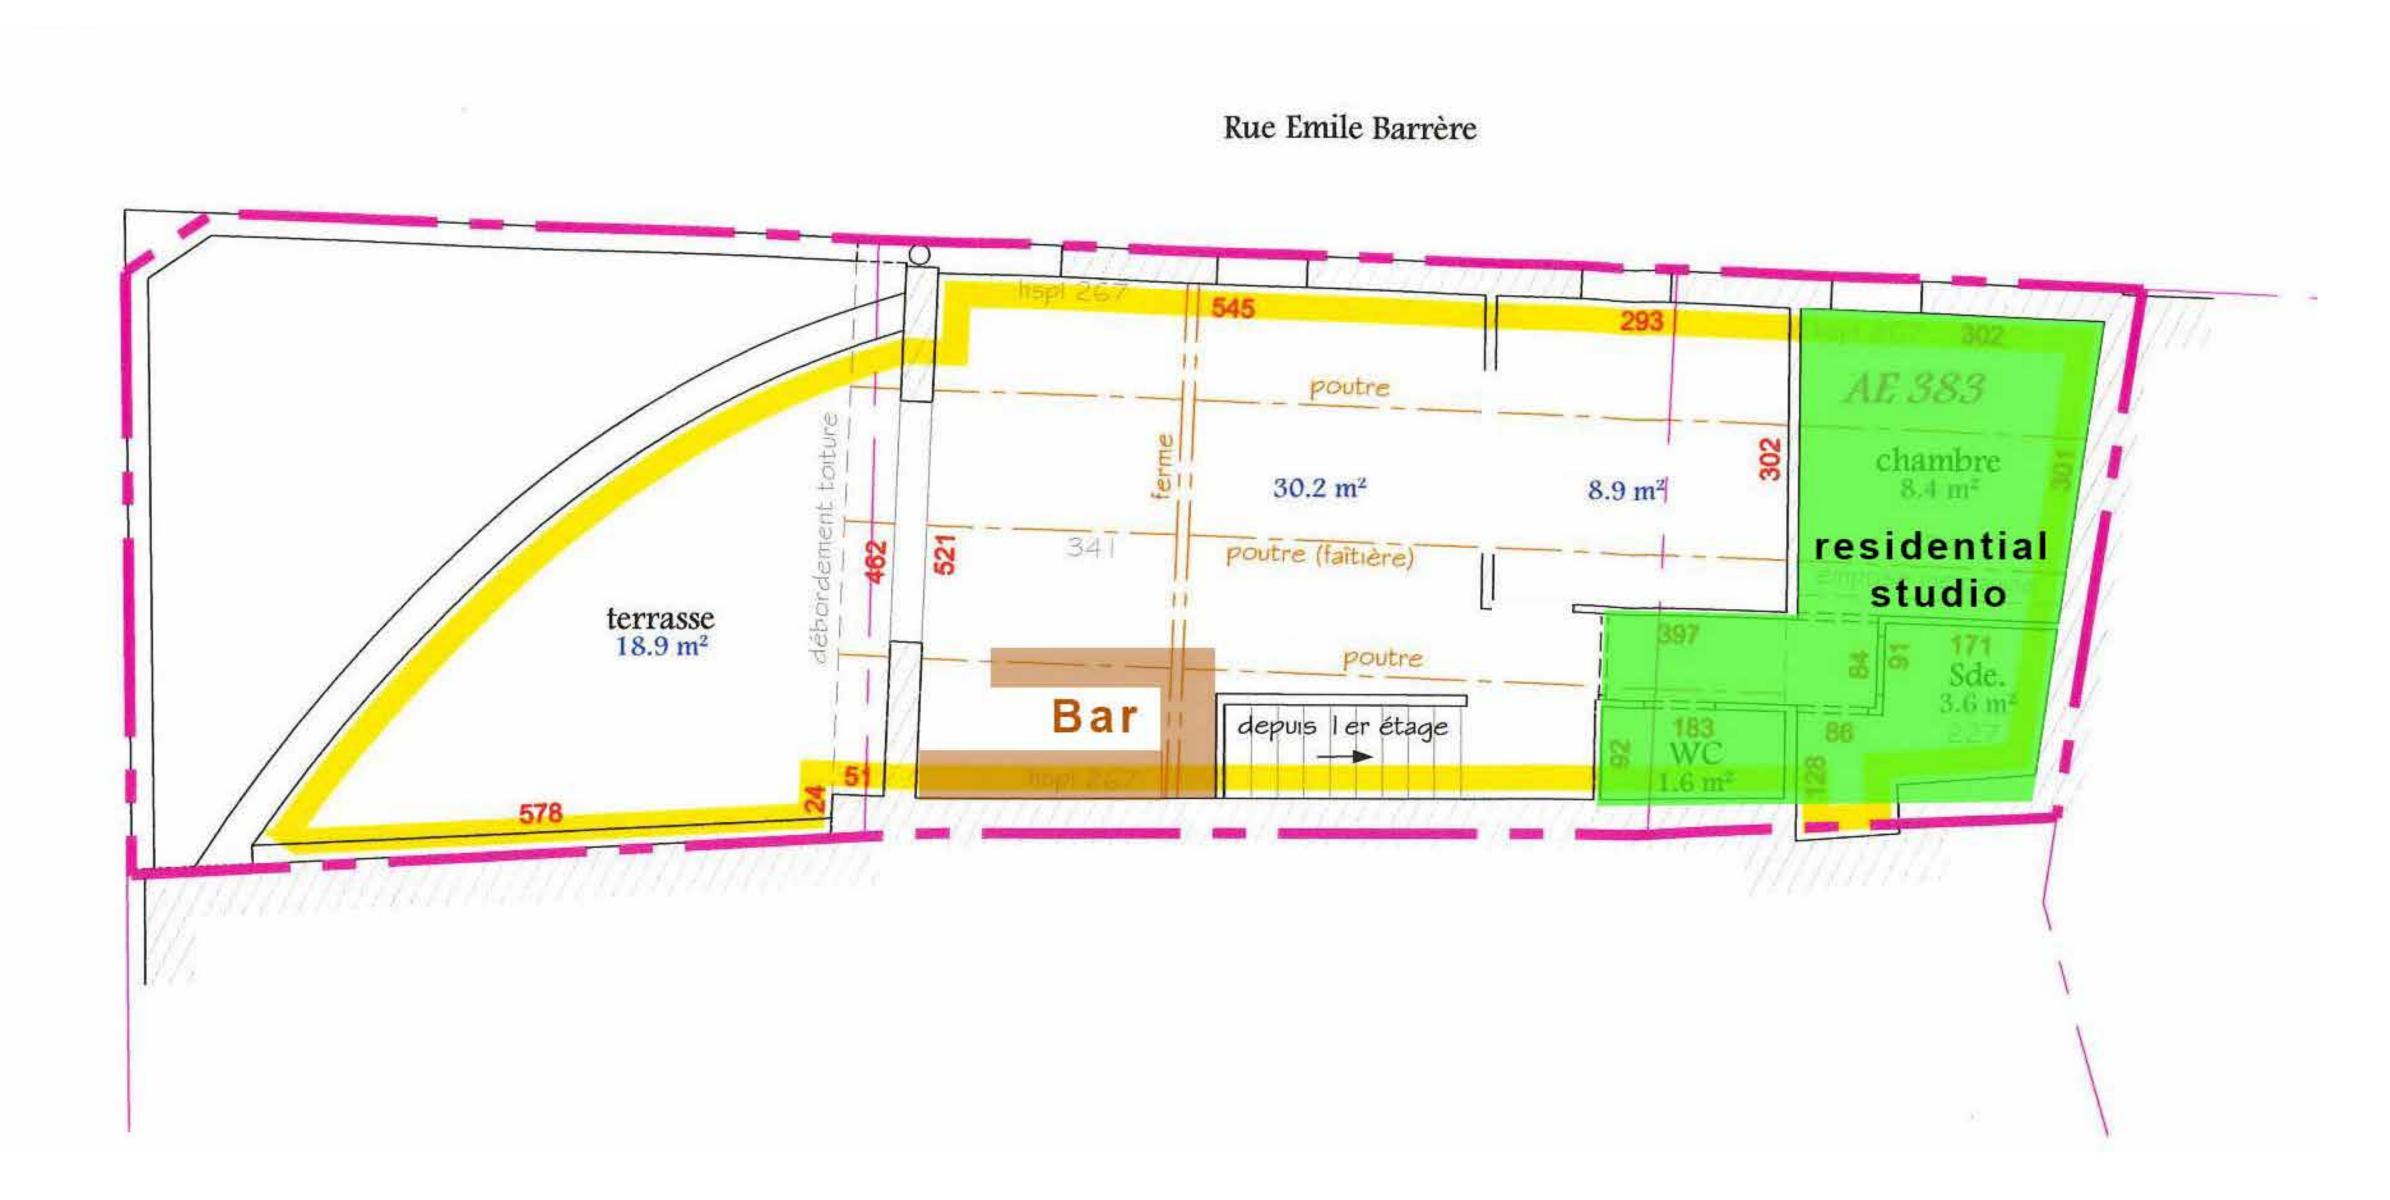

ake an office or a lab. You'll find electrical outlets every two meters or so. The whole floor is **air-conditioned**.

A **gate system** is adjustable to separate the first floor from the ground level without condemning the access to the restroom.



### FIRST FLOOR SUMMER 2022









#### **INLAND** x Initial LABO

Initial LABO on our first floor, offering **free prints** for photographers under the sponsorship of





They also invited the photographer's collective **Inland** to promote their work and give conferences and portfolio reviews.



## FIRST FLOOR winter 2022-23

### STUDIO+LAB

A photo studio is set up with a photo lab.

One of the walls has shelves meant to display drying wetplates. Another wall is covered with a large metal board to 
magnet paper photographs.













### SECOND FLOOR READY FOR ACTION















## SECOND FLCOR





From performances to workshops, it is even possible to set up a darkroom.
This floor is also air-conditioned.









Best place in Arles where you can have a drink out from the city crowd, give a secret and vip touch to your event



### IDENTITY



**L'Aire** opened on June 19 2021 with a restrospective of **Raymond Hains** work, followed with a **Yoko Ono** Exhibition. L'aire was noticed on international media and travel books like

#### Louis Vuitton city guide or Lonely Planet

Thanks to a dense event agenda (concerts, performances, conferences, workshops...). It also became a place where Arlésiens like to gather.







### SERVICES

#### L'Aire offers a wide range of services :

- Catering We are providing «à l