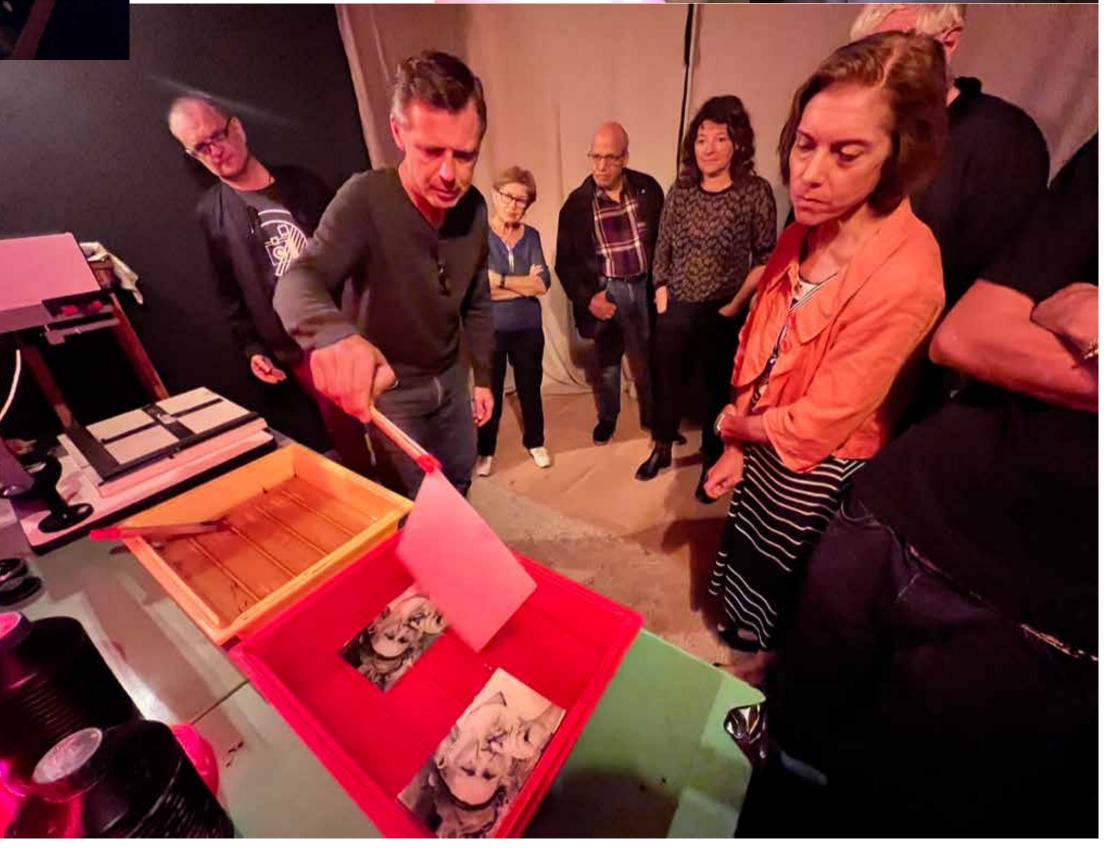

### STUDIO+LAB

A photo studio is set up with a photo lab.

One of the walls has shelves meant to display drying wetplates. Another wall is covered with a large metal board to 
magnet paper photographs.