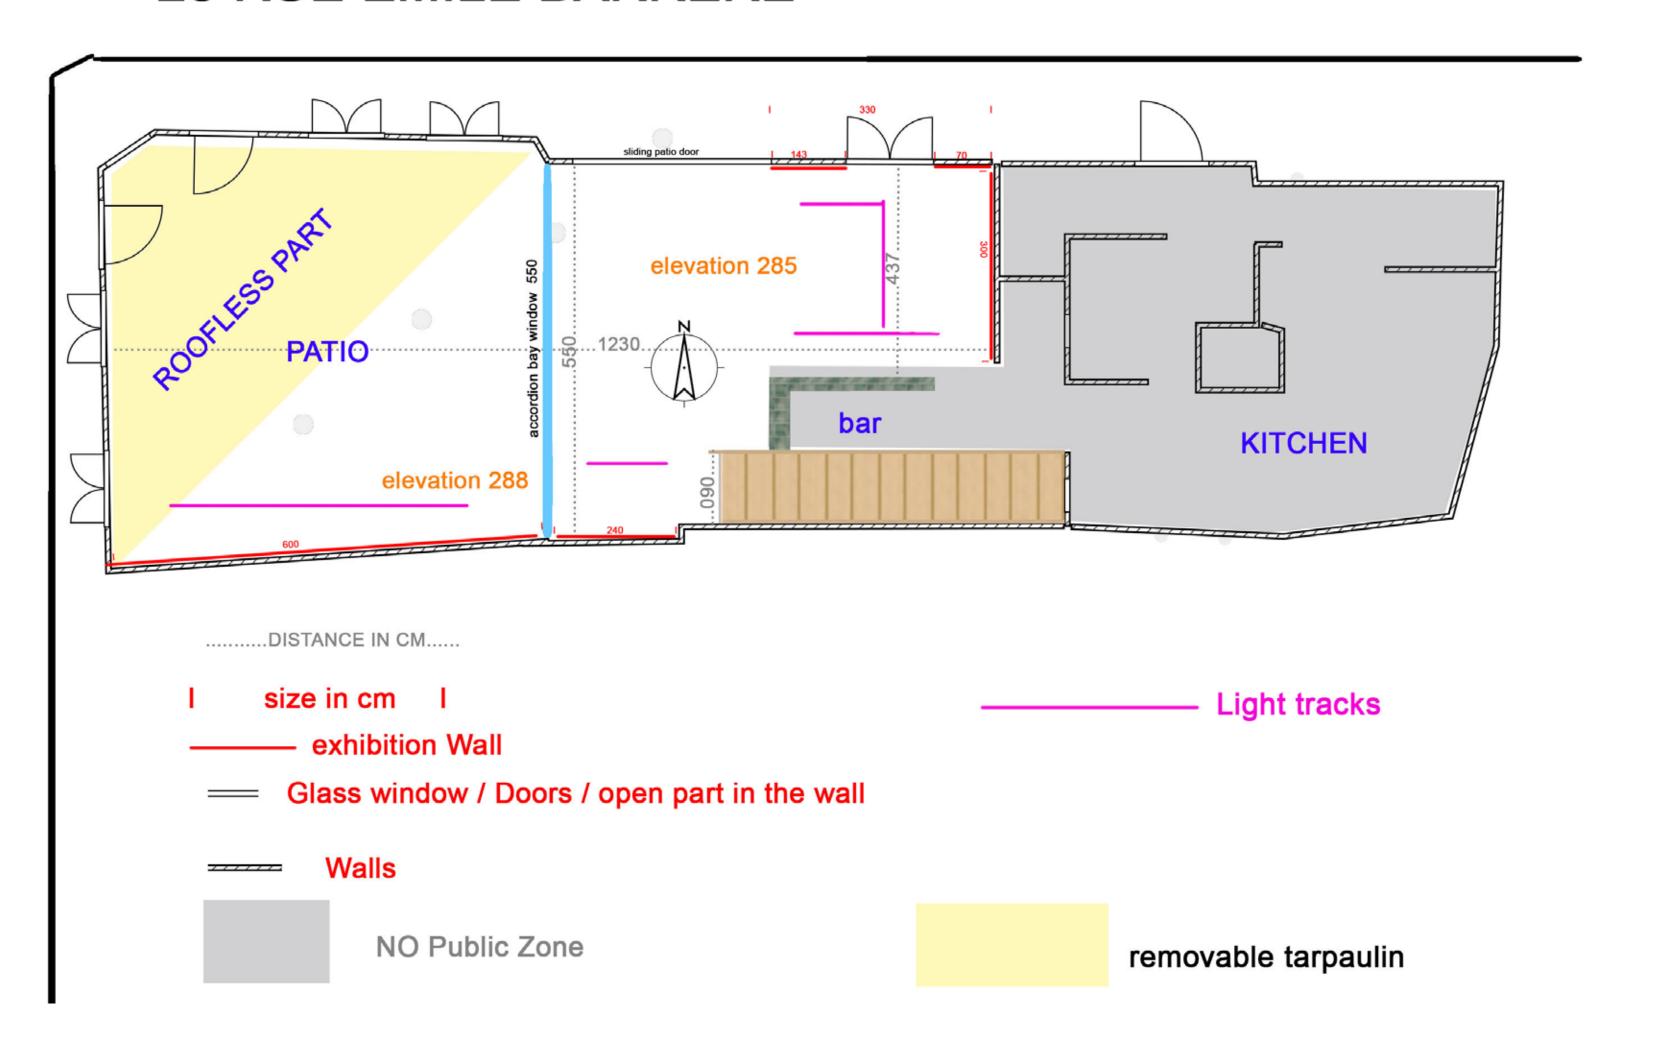

## L'AIRE D'ARLES A space for your event in the heart of the city









L'Aire is located:
25 rue porte de Laure,
the address is in the ancient
city heart between roman
arena and theater, on the
main touristic road leading to
the Luma tower.

### AN ACTIVE SPACE

IN THE HEART OF THE CITY











# GROUND FLOOR / STREET LEVEL WELCOME AND MEET YOUR PUBLIC





### GROUND FLOOR



Mainly dedicated to a **cafe-restaurant** where walls are available for **exhibiting Art**. Completely modular, the place can handle a large variety of **events**.











The ground floor is a great space for gatherings, meetings, book-signatures and conferences.



### **GROUND FLOOR**

#### 25 RUE EMILE BARRERE

25 RUE PORTE DE LAURE



### FIRST FLOOR

#### WORK AND EXHIBIT

Walls are lit with **professional** museal lighting system. Focus and intensity are adjustable.

Some walls are made of wood others are in concrete.

A small private room is available to make an office or a lab. You'll find electrical outlets every two meters or so. The whole floor is **air-conditioned**.

A **gate system** is adjustable to separate the first floor from the ground level without condemning the access to the restroom.



### FIRST FLOOR SUMMER 2022









#### **INLAND** x Initial LABO

Initial LABO on our first floor, offering **free prints** for photographers under the sponsorship of





They also invited the photographer's collective **Inland** to promote their work and give conferences and portfolio reviews.



## FIRST FLOOR