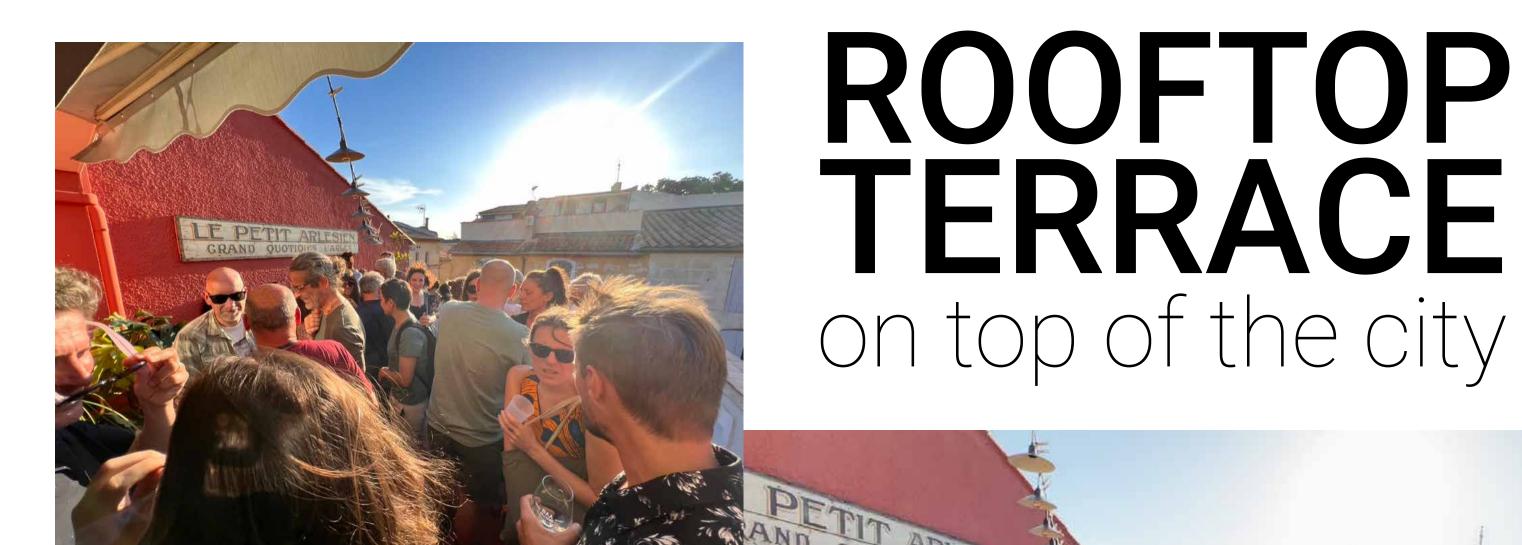

### SECOND FLOOR READY FOR ACTION

## SECOND FLCOR

From performances to workshops, it is even possible to set up a darkroom.
This floor is also air-conditioned.

Best place in Arles where you can have a drink out from the city crowd, give a secret and vip touch to your event