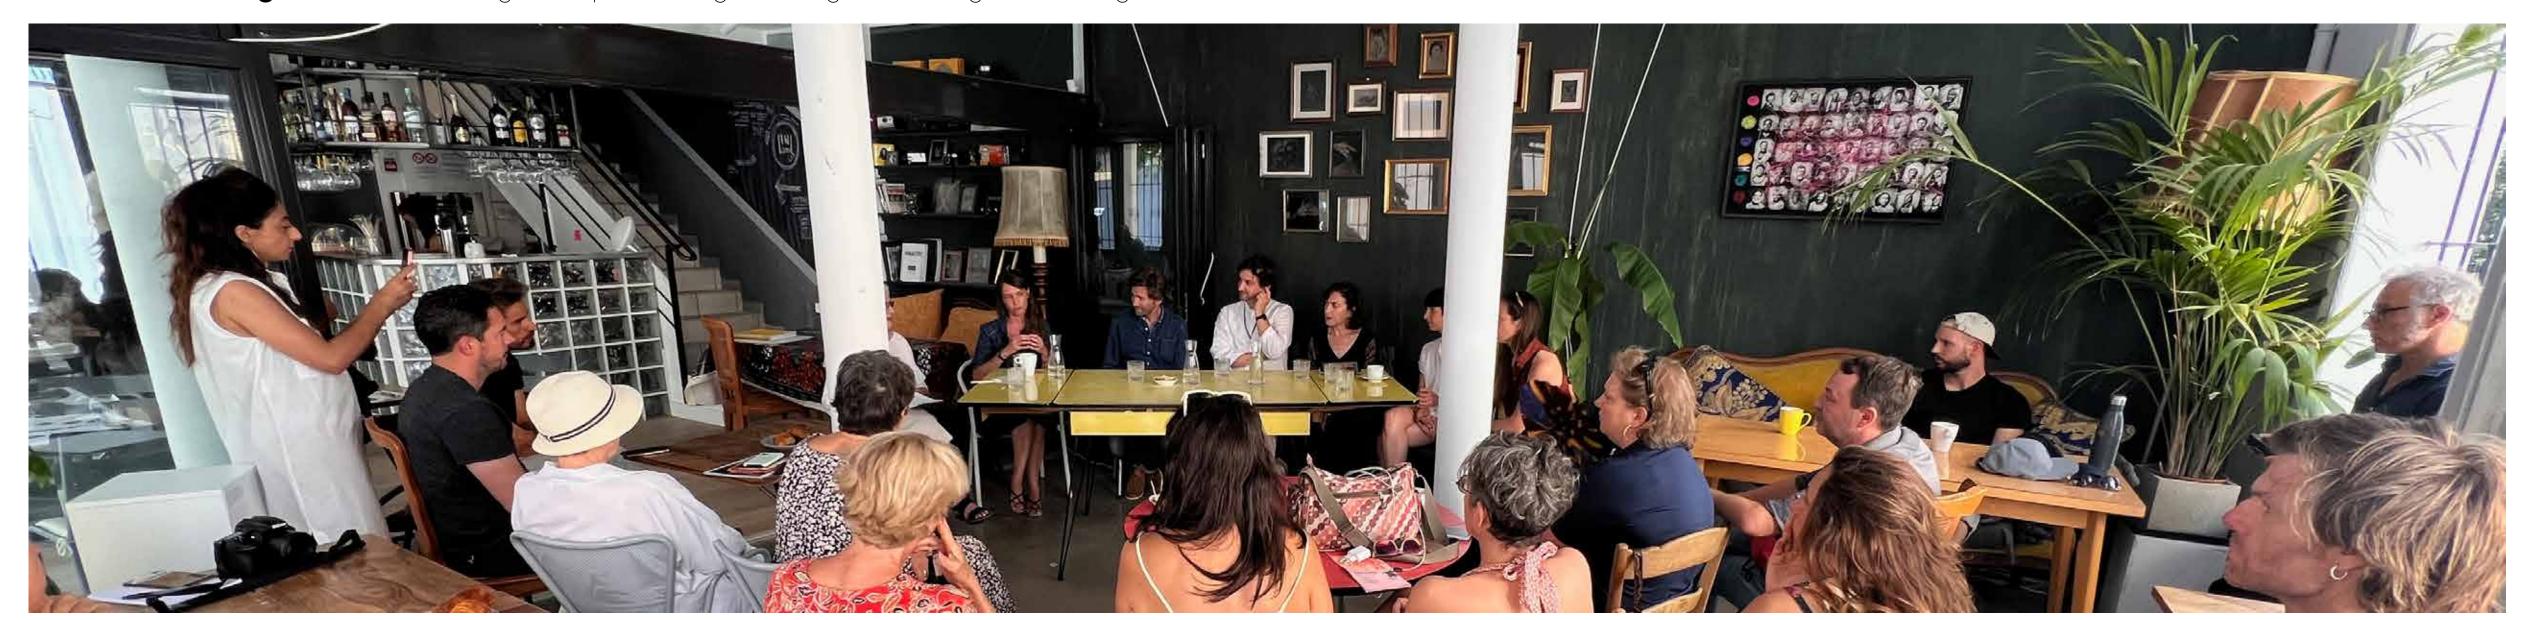

### FIRST FLOOR

#### WORK AND EXHIBIT

Walls are lit with **professional** museal lighting system. Focus and intensity are adjustable.

Some walls are made of wood others are in concrete.

A small private room is available to make an office or a lab. You'll find electrical outlets every two meters or so. The whole floor is **air-conditioned**.

A **gate system** is adjustable to separate the first floor from the ground level without condemning the access to the restroom.