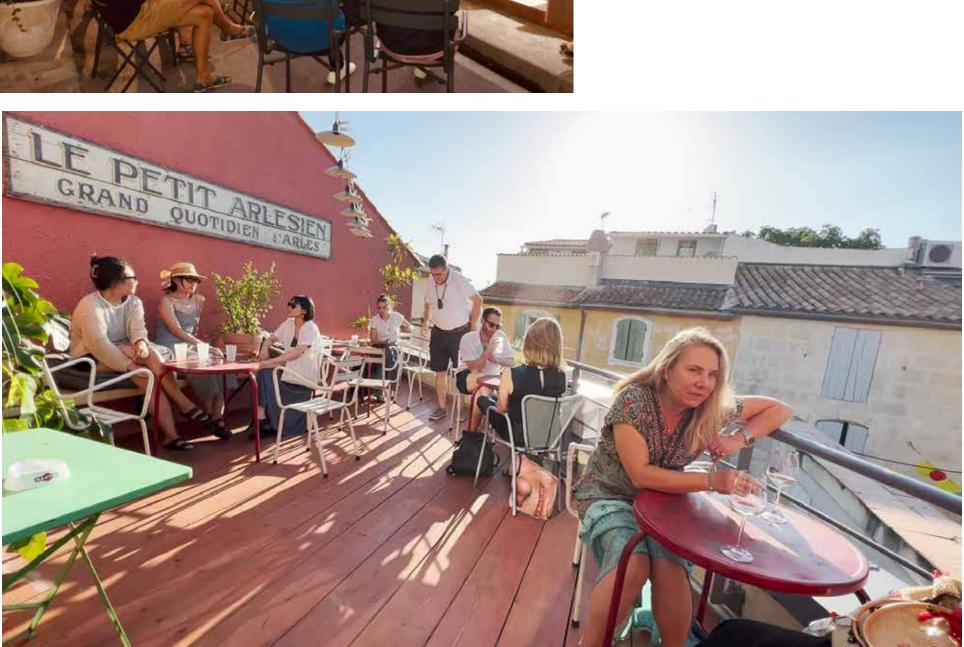

## SECOND FLCOR

From performances to workshops, it is even possible to set up a darkroom.
This floor is also air-conditioned.

Best place in Arles where you can have a drink out from the city crowd, give a secret and vip touch to your event