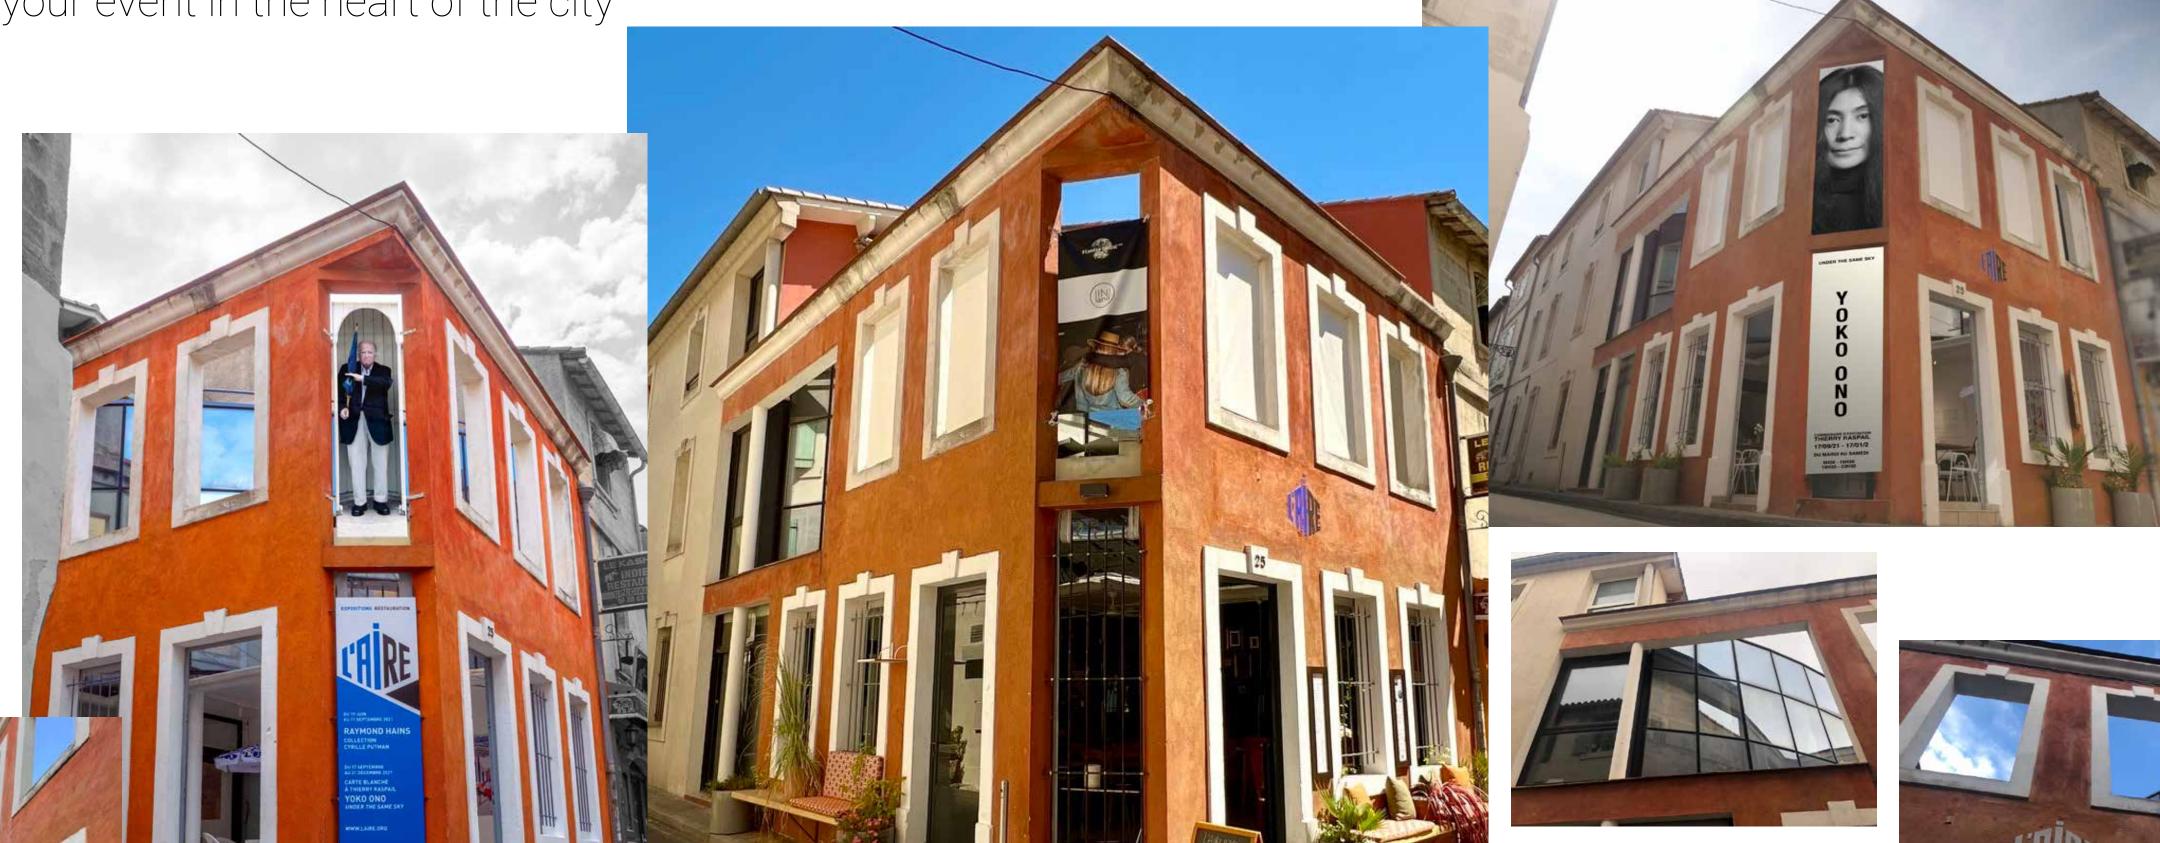

## L'AIRE D'ARLES A space for your event in the heart of the city

L'Aire is located:
25 rue porte de Laure,
the address is in the ancient
city heart between roman
arena and theater, on the
main touristic road leading to
the Luma tower.

### IDENTITY

**L'Aire** opened on June 19 2021 with a restrospective of **Raymond Hains** work, followed with a **Yoko Ono** Exhibition. L'aire was noticed on international media and travel books like