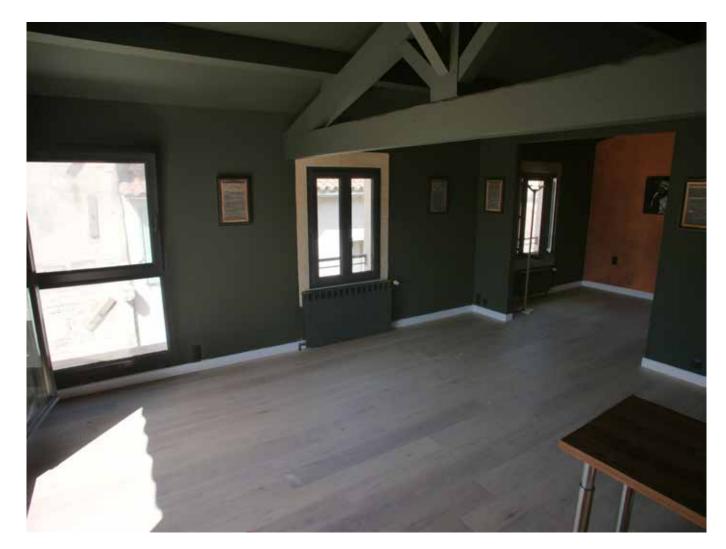

### FIRST FLOOR

#### WORK AND EXHIBIT

Walls are lit with **professional** museal lighting system. Focus and intensity are adjustable.

Some walls are made of wood others are in concrete.

A small private room is available to make an office or a lab. You'll find electrical outlets every two meters or so. The whole floor is **air-conditioned**.

A **gate system** is adjustable to separate the first floor from the ground level without condemning the access to the restroom.