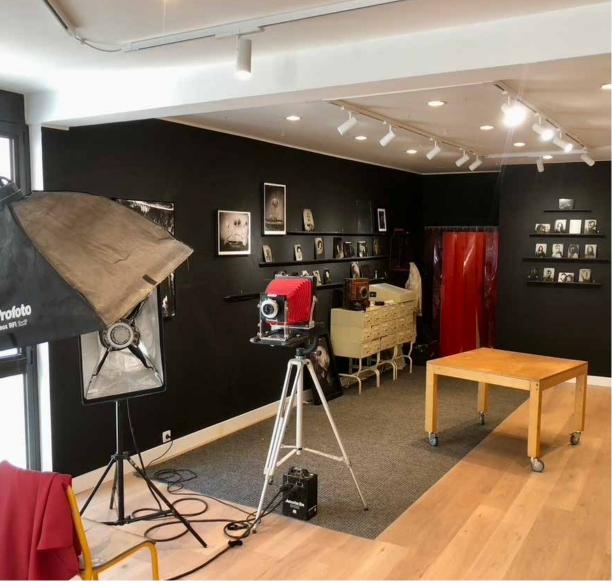

#### WORK AND EXHIBIT

Walls are lit with **professional** museal lighting system. Focus and intensity are adjustable.

Some walls are made of wood others are in concrete.

A small private room is available to make an office or a lab. You'll find electrical outlets every two meters or so. The whole floor is **air-conditioned**.

### STUDIO+LAB

A photo studio is set up with a photo lab.

One of the walls has shelves meant to display drying wetplates. Another wall is covered with a large metal board to 
magnet paper photographs.