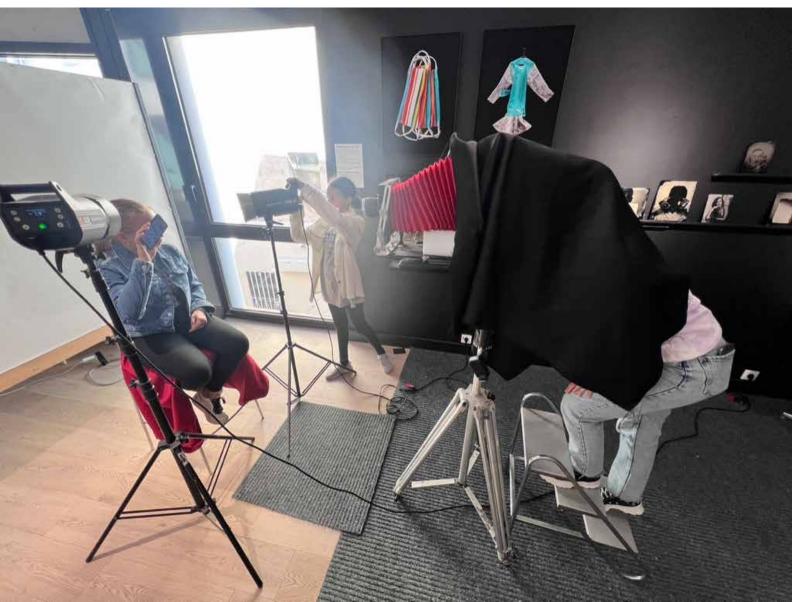

### STUDIO+LAB

A photo studio is set up with a photo lab.

One of the walls has shelves meant to display drying wetplates. Another wall is covered with a large metal board to 
magnet paper photographs.