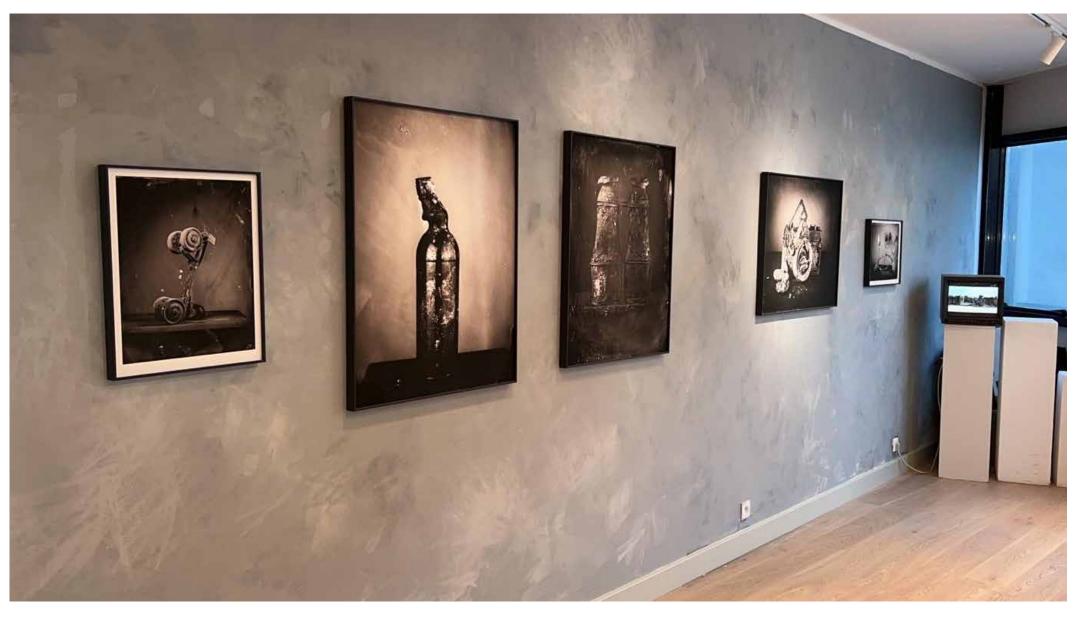

### GROUND FLOOR

Mainly dedicated to a **cafe-restaurant** where walls are available for **exhibiting Art**. Completely modular, the place can handle a large variety of **events**.

The ground floor is a great space for gatherings, meetings, book-signatures and conferences.

#### WORK AND EXHIBIT

Walls are lit with **professional** museal lighting system. Focus and intensity are adjustable.

Some walls are made of wood others are in concrete.

A small private room is available to make an office or a lab. You'll find electrical outlets every two meters or so. The whole floor is **air-conditioned**.