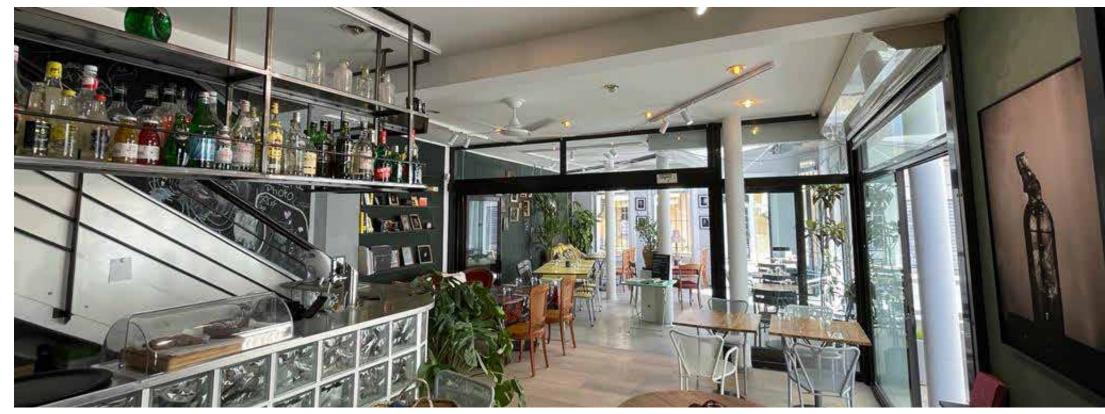

### GROUND FLOOR

Mainly dedicated to a **cafe-restaurant** where walls are available for **exhibiting Art**. Completely modular, the place can handle a large variety of **events**.

The ground floor is a great space for gatherings, meetings, book-signatures and conferences.

### **GROUND FLOOR**