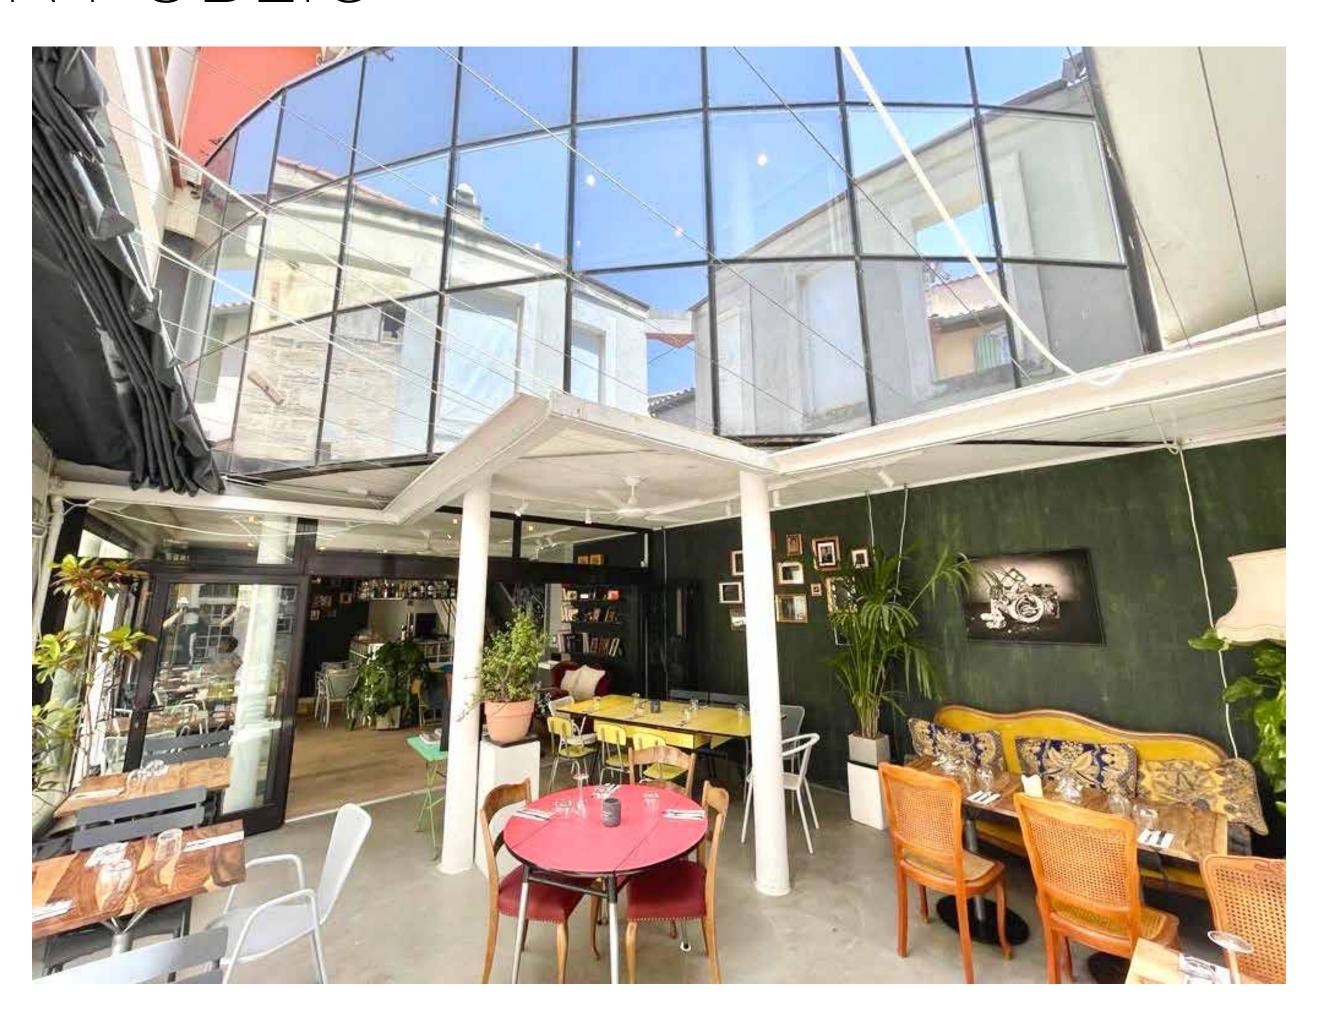

### GROUND FLOOR

Mainly dedicated to a **cafe-restaurant** where walls are available for **exhibiting Art**. Completely modular, the place can handle a large variety of **events**.

The ground floor is a great space for gatherings, meetings, book-signatures and conferences.

### **GROUND FLOOR**