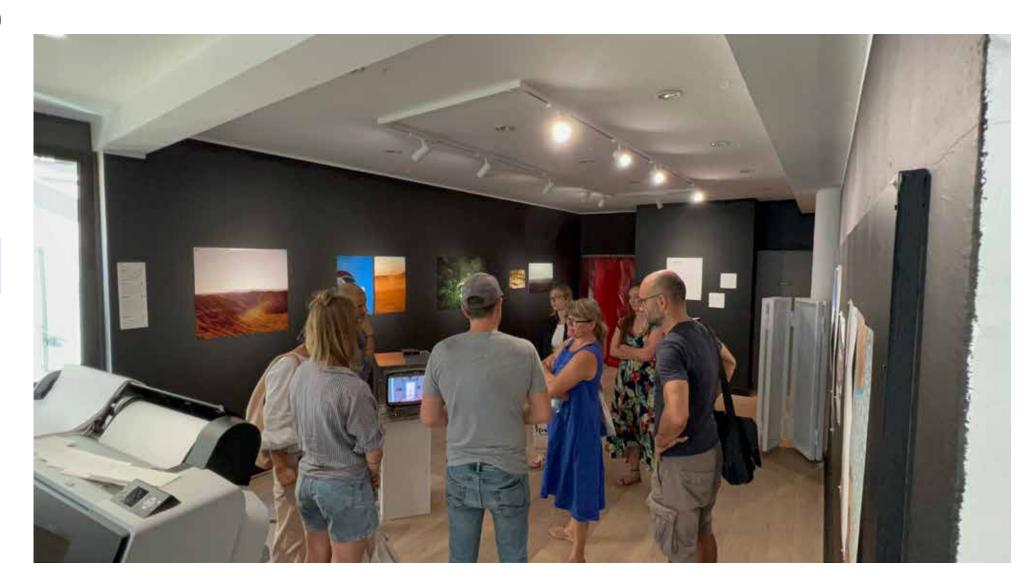

### STUDIO+LAB

A photo studio is set up with a photo lab.

One of the walls has shelves meant to display drying wetplates. Another wall is covered with a large metal board to 
magnet paper photographs.